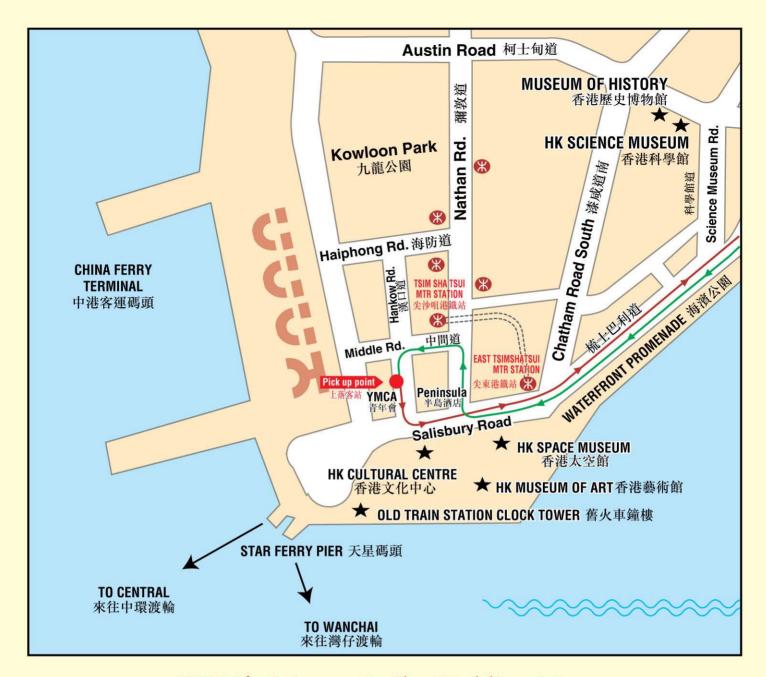

# How To Get To Harbour Grand Kowloon

### 前往九龍海逸君綽酒店之圖解

For easy access to Harbour Grand Kowloon, we recommend using the following transportation:

- 1. Ferries The hotel is adjacent to the Hunghom Ferry Pier and all ferries to Hunghom leave from the main terminal at North Point (near North Point MTR Station) and take 10 minutes.
- 2. MTR Take the Mass Transit Railway (MTR) to Tsimshatsui (Peninsula Hotel Exit). Take a right turn for Middle Road and then a left turn for Hankow Road, where the Harbour Grand Kowloon shuttle bus departs.

#### 3. Complimentary Shuttle Bus Service

- Departs Hankow Road (beside YMCA) at approximately 10-minute intervals.
- 4. Buses Kowloon Mini Bus No.2 (from Festival Walk, Kowloon Tong) to Whampoa Garden;
  - Kowloon Mini Bus No.13 (from Broadcast Drive, Kowloon Tong) to Hunghom Ferry Pier;
  - Cross Harbour Tunnel Bus No.115
  - (from Central Macau Ferry Terminal) to Whampoa Garden.

#### 5. Taxi or Private Car

- From Hong Kong side, please refer to the route indicated in red above.

閣下可使用下列各種交通工具到達位於紅磡黃埔之九龍海逸君綽酒店:

- 1. 渡海小輪 九龍海逸君綽酒店毗鄰紅磡渡輪碼頭,所有前往紅磡的渡輪 由北角碼頭(鄰近北角港鐵站)開出,船程約10分鐘。
- 2. 港鐵 - 乘搭港鐵至尖沙咀站(半島酒店出口),轉右往中間道, 再轉左往漢口道方向,即可到達穿梭巴士上落客站。

#### 3. 免費穿梭巴士服務

- 約每10分鐘由漢口道(近青年會)開出直達九龍海逸君綽酒店。
- 4. 公共巴士 乘搭九龍專線小巴2號 (由九龍塘又一城開出) 往黃埔花園;
  - 乘搭九龍專線小巴13號 (由九龍塘廣播道開出) 往紅磡渡輪碼頭;
  - 乘搭過海隧道巴士115號 (由中環港澳碼頭開出)往黃埔花園。

#### 5. 計程車或私家車

- 由香港區前來,請參考地圖內紅線指示。

20 Tak Fung Street, Whampoa Garden, Hunghom, Kowloon, Hong Kong 香港九龍紅磡黃埔花園德豐街20號

Tel 電話: (852) 2621 3188 Fax 傳真: (852) 2621 3311

http://www.harbourgrand.com/kowloon