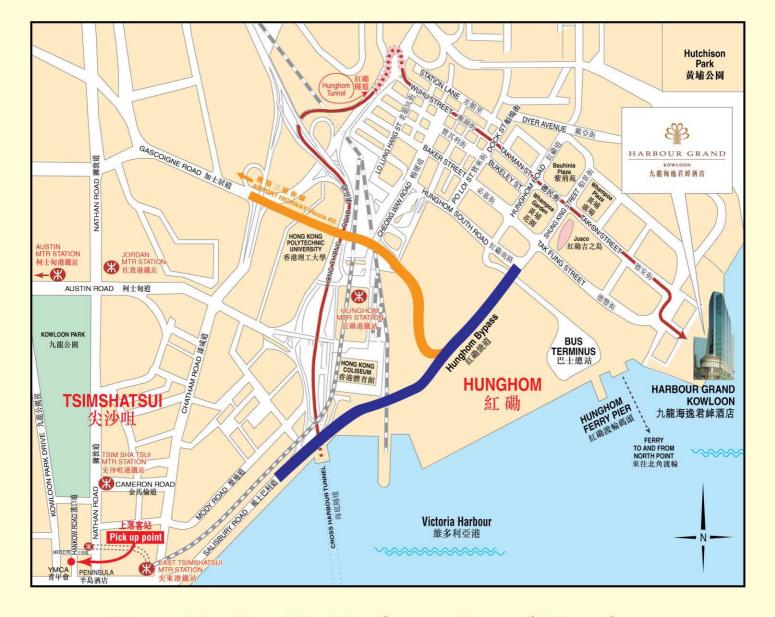

# How To Get To Harbour Grand Kowloon

### 前往九龍海逸君綽酒店之圖解

For easy access to Harbour Grand Kowloon, we recommend using the following transportation:

- 1. Ferries The hotel is adjacent to the Hunghom Ferry Pier and all ferries to Hunghom leave from the main terminal at North Point (near North Point MTR Station) and take 10 minutes.
- 2. MTR Take the Mass Transit Railway (MTR) to Tsimshatsui (Peninsula Hotel Exit). Take a right turn for Middle Road and then a left turn for Hankow Road, where the Harbour Grand Kowloon shuttle bus departs.

#### 3. Complimentary Shuttle Bus Service

- Departs Hankow Road (beside YMCA) at approximately 10-minute intervals.
- 4. Buses Kowloon Mini Bus No.2 (from Festival Walk, Kowloon Tong) to Whampoa Garden;
  - Kowloon Mini Bus No.13 (from Broadcast Drive, Kowloon Tong) to Hunghom Ferry Pier;
  - Cross Harbour Tunnel Bus No.115
  - (from Central Macau Ferry Terminal) to Whampoa Garden.

#### 5. Taxi or Private Car

- From Hong Kong side, please refer to the route indicated in red above.

閣下可使用下列各種交通工具到達位於紅磡黃埔之九龍海逸君綽酒店:

- 1. 渡海小輪 九龍海逸君綽酒店毗鄰紅磡渡輪碼頭,所有前往紅磡的渡輪 由北角碼頭(鄰近北角港鐵站)開出,船程約10分鐘。
- 2. 港鐵 - 乘搭港鐵至尖沙咀站(半島酒店出口),轉右往中間道, 再轉左往漢口道方向,即可到達穿梭巴士上落客站。

#### 3. 免費穿梭巴士服務

- 約每10分鐘由漢口道(近青年會)開出直達九龍海逸君綽酒店。
- 4. 公共巴士 乘搭九龍專線小巴2號 (由九龍塘又一城開出) 往黃埔花園;
  - 乘搭九龍專線小巴13號 (由九龍塘廣播道開出) 往紅磡渡輪碼頭;
  - 乘搭過海隧道巴士115號 (由中環港澳碼頭開出)往黃埔花園。

#### 5. 計程車或私家車

- 由香港區前來,請參考地圖內紅線指示。

20 Tak Fung Street, Whampoa Garden, Hunghom, Kowloon, Hong Kong 香港九龍紅磡黃埔花園德豐街20號

Tel 電話: (852) 2621 3188 Fax 傳真: (852) 2621 3311

http://www.harbourgrand.com/kowloon